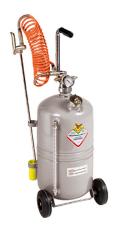

## Pressure sprayers

Wheel mounted pressure pressure sprayer 6 gal in painted carbon steel with level gauge

| Features             | UM       | Value    |
|----------------------|----------|----------|
| Tank capacity        | gallons  | 6,3      |
| Delivery hose length | feet (') | 16       |
| Max working pressure | psi      | 116      |
| Handle length        | feet (') | 2        |
| Safety valve         | psi      | 116      |
| Level gauge          |          | yes      |
| Spray handle         | P/N      | 24805-55 |
| Spray nozzle         | P/N      | 24801-55 |
| Antisplash funnel    | P/N      | 24891-55 |
| Packing              | No ft3   | 1 - 3.2  |
| Weight               | lb       | 29       |