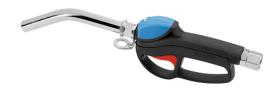

## P/N 33445-55

## Handles for dispensing

Control handle for antifreeze and windshield washing liquid applicable to kit equipped with inlet joint NPT 1/2" (f)

## FLUIDS SECTORS

ANTIFREEZE

AERONAUTIC | AGRICULTURE | AUTOMOTIVE | LUBE TRUCK AND INDUSTRIAL VEHICLE | BUILDING INDUSTRY AND ROAD CONSTRUCTION | RAILWAY TRANSPORT | MANUFACTURING INDUSTRY | MINING

| Features             | UM  | Value                 |
|----------------------|-----|-----------------------|
| Grip                 |     | oxidized aluminum     |
| Terminal             |     | stainless steel rigid |
| Drip-catcher         |     | -                     |
| Electronic meter     | P/N | -                     |
| Inlet swivel joint   |     | NPT 1/2" (f)          |
| Filter               |     | yes                   |
| Level locking button |     | -                     |