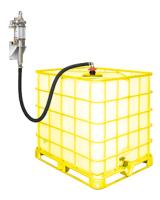

Modular wall-mounted kit for IBC tank, pump R 5:1 -12 gpm and suction tube 49.6"  $\,$ 

## FLUIDS SECTORS

FRESH OIL

AERONAUTIC | AGRICULTURE | AUTOMOTIVE | LUBE TRUCK AND INDUSTRIAL VEHICLE | BUILDING INDUSTRY AND ROAD CONSTRUCTION | RAILWAY TRANSPORT | MANUFACTURING INDUSTRY

| Features                         | UM     | Value     |
|----------------------------------|--------|-----------|
| Flow rate                        | gpm    | 12        |
| Ratio                            |        | 5:1       |
| Pump                             | P/N    | 90C/51-55 |
| Support bracket pump             | P/N    | 10/10-55  |
| Bung adaptor                     | P/N    | 33434-55  |
| Flexible suction tube            | P/N    | 38026-55  |
| Rigid suction tube               | P/N    | 38055-55  |
| Тар                              | P/N    | -         |
| Air regulator                    | P/N    | -         |
| Hose reels                       | P/N    | -         |
| Oil handle with electronic meter | P/N    | -         |
| Drip-tray                        | P/N    |           |
| Packing                          | No ft3 | 1 - 3.2   |
| Weight                           | lb     | 59        |