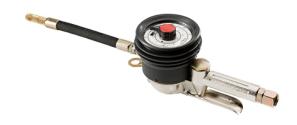

## P/N 37700-55

## Handles for dispensing

Mechanical metered control handle for oil with inlet swivel joint 1/2" NPT (f)

## **FLUIDS SECTORS**

FRESH OIL

AERONAUTIC | AGRICULTURE | AUTOMOTIVE | LUBE TRUCK AND INDUSTRIAL VEHICLE | BUILDING INDUSTRY AND ROAD CONSTRUCTION | RAILWAY TRANSPORT | MANUFACTURING INDUSTRY | MINING

| Features             | UM  | Value                 |
|----------------------|-----|-----------------------|
| Grip                 |     | aluminum              |
| Terminal             |     | flexible              |
| Drip-catcher         |     | semiautomatic ø 0.63" |
| Electronic meter     | P/N | 37701-55              |
| Inlet swivel joint   |     | NPT 1/2" (f)          |
| Filter               |     | yes                   |
| Level locking button |     | -<br>-                |