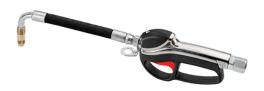

## P/N 37741-55

## Handles for dispensing

Oil handle in aluminum series 1/2" - 10.6 gpm with filter, flexible extension 90° spout, semiautomatic drip-catcher nozzle ø 0.63" and lever locking button

## FLUIDS SECTORS

FRESH OIL

AERONAUTIC | AGRICULTURE | AUTOMOTIVE | LUBE TRUCK AND INDUSTRIAL VEHICLE | BUILDING INDUSTRY AND ROAD CONSTRUCTION | RAILWAY TRANSPORT | MANUFACTURING INDUSTRY | MINING

| Features             | UM  | Value                 |
|----------------------|-----|-----------------------|
| Grip                 |     | aluminum              |
| Terminal             |     | flexible              |
| Drip-catcher         |     | semiautomatic ø 0.63" |
| Electronic meter     | P/N | -                     |
| Inlet swivel joint   |     | NPT 1/2" (f)          |
| Filter               |     | yes                   |
| Level locking button |     | yes                   |