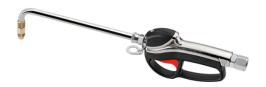

## P/N 37742-55

## Handles for dispensing

Oil handle series 1/2" - 10.6 gpm with filter, rigid extension and lever locking button

FLUIDS SECTORS FRESH OIL

AERONAUTIC | AGRICULTURE | AUTOMOTIVE | LUBE TRUCK AND INDUSTRIAL VEHICLE | BUILDING INDUSTRY AND ROAD CONSTRUCTION | RAILWAY TRANSPORT | MANUFACTURING INDUSTRY | MINING

| Features             | UM  | Value                 |
|----------------------|-----|-----------------------|
| Grip                 |     | aluminum              |
| Terminal             |     | rigid                 |
| Drip-catcher         |     | semiautomatic ø 0.63" |
| Electronic meter     | P/N | -                     |
| Inlet swivel joint   |     | NPT 1/2" (f)          |
| Filter               |     | yes                   |
| Level locking button |     | yes                   |