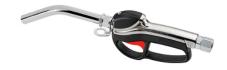

## Handles for dispensing

Oil handle series 1/2" - 10.6 gpm with filter, lever locking button and high capacity extension

FLUIDS SECTORS FRESH OIL

AERONAUTIC | AGRICULTURE | AUTOMOTIVE | LUBE TRUCK AND INDUSTRIAL VEHICLE | BUILDING INDUSTRY AND ROAD CONSTRUCTION | RAILWAY TRANSPORT | MANUFACTURING INDUSTRY | MINING

| Features             | UM  | Value                |
|----------------------|-----|----------------------|
| Grip                 |     | aluminum             |
| Terminal             |     | high flow rate rigid |
| Drip-catcher         |     | -                    |
| Electronic meter     | P/N | -                    |
| Inlet swivel joint   |     | NPT 1/2" (f)         |
| Filter               |     | yes                  |
| Level locking button |     | yes                  |