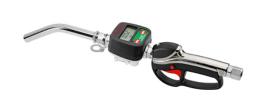

## Handles for dispensing

Oil handle series 1/2" - 10.6 gpm with filter, electronic meter p/n 37780-55 and high capacity extension

FLUIDS SECTORS FRESH OIL

AERONAUTIC | AGRICULTURE | AUTOMOTIVE | LUBE TRUCK AND INDUSTRIAL VEHICLE | BUILDING INDUSTRY AND ROAD CONSTRUCTION | RAILWAY TRANSPORT | MANUFACTURING INDUSTRY | MINING

| Features             | UM  | Value                |
|----------------------|-----|----------------------|
| Grip                 |     | aluminum             |
| Terminal             |     | high flow rate rigid |
| Drip-catcher         |     | -                    |
| Electronic meter     | P/N | 37780-55             |
| Inlet swivel joint   |     | NPT 1/2" (f)         |
| Filter               |     | yes                  |
| Level locking button |     | yes                  |