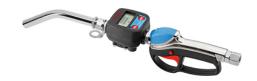

## P/N 37792-55

## Handles for dispensing

Antifreeze handle series 1/2" - 10.6 gpm with filter, electronic meter p/n 37785-55 and high capacity extension

FLUIDS SECTORS ANTIFREEZE

AERONAUTIC | AGRICULTURE | AUTOMOTIVE | LUBE TRUCK AND INDUSTRIAL VEHICLE | BUILDING INDUSTRY AND ROAD CONSTRUCTION | RAILWAY TRANSPORT | MANUFACTURING INDUSTRY | MINING

| Features             | UM  | Value                |
|----------------------|-----|----------------------|
| Grip                 |     | aluminum             |
| Terminal             |     | high flow rate rigid |
| Drip-catcher         |     | -                    |
| Electronic meter     | P/N | 37785-55             |
| Inlet swivel joint   |     | NPT 1/2" (f)         |
| Filter               |     | yes                  |
| Level locking button |     | yes                  |