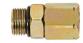

## P/N 38064-55 Handles for dispensing

Swivel in brass for oil handle series 1/2" - 10.6 gpm, threads 1/2" (m/f) - Viton $\mbox{\sc seals}$ 