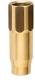

## P/N 38116-55

## Handles for dispensing

Automatic drip-catcher nozzle ø 0.63" for extension series 1/2" - 7.9/10.6 gpm

## FLUIDS SECTORS

FRESH OIL

AERONAUTIC | AGRICULTURE | AUTOMOTIVE | LUBE TRUCK AND INDUSTRIAL VEHICLE | BUILDING INDUSTRY AND ROAD CONSTRUCTION | RAILWAY TRANSPORT | MANUFACTURING INDUSTRY | MINING

| Features             | UM  | Value             |
|----------------------|-----|-------------------|
| Grip                 |     | -                 |
| Terminal             |     | -                 |
| Drip-catcher         |     | automatic ø 0.63" |
| Electronic meter     | P/N | -                 |
| Inlet swivel joint   |     | -                 |
| Filter               |     | -                 |
| Level locking button |     | -                 |