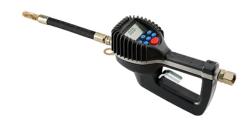

## P/N 38190-55

## Handles for dispensing

Preset digital dispensing control handle for oil equipped with inlet swivel joint NPT 1/2" (f), flexible extension, automatic closing nozzle  $\emptyset$  0.55" and standard AA batteries

## FLUIDS SECTORS

FRESH OIL

AERONAUTIC | AGRICULTURE | AUTOMOTIVE | LUBE TRUCK AND INDUSTRIAL VEHICLE | BUILDING INDUSTRY AND ROAD CONSTRUCTION | RAILWAY TRANSPORT | MANUFACTURING INDUSTRY | MINING

| Features             | UM  | Value             |
|----------------------|-----|-------------------|
| Grip                 |     | aluminum          |
| Terminal             |     | flexible          |
| Drip-catcher         |     | automatic ø 0.55" |
| Electronic meter     | P/N | preset            |
| Inlet swivel joint   |     | NPT 1/2" (f)      |
| Filter               |     | yes               |
| Level locking button |     | yes               |