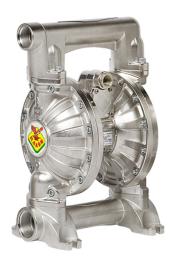

## Diaphragm pumps - entirely in aluminum

Diaphragm pump in aluminum series AAB-112 with membranes in NBR, balls and seats in Hytrel®

FLUIDS SECTORS FRESH OIL | WATER | DIESEL FUEL

AERONAUTIC | AGRICULTURE | AUTOMOTIVE | LUBE TRUCK AND INDUSTRIAL VEHICLE | CLEANING | BUILDING

INDUSTRY AND ROAD CONSTRUCTION | RAILWAY TRANSPORT | CHEMICAL INDUSTRY | MANUFACTURING INDUSTRY

| MINING | SHIPPING AND OFFSHORE

CERTIFICATIONS ATEX (ZONE 1) | ATEX (ZONE 21)

| Features                        | UM         | Value                         |
|---------------------------------|------------|-------------------------------|
| Flow rate                       | gpm        | 126,7                         |
| Ratio                           |            | 1:1                           |
| Max pressure                    | psi        | 120                           |
| Max cicles for minute           | cpm        | 220                           |
| Delivery for cicles             | gallons    | 0,57                          |
| Max suction lift                | feet (')   | dry column 16 - wet column 25 |
| Max size pumpable solids        | inches (") | 0,22                          |
| Max working temperature         | °F         | 212                           |
| Noise level                     | dB         | 78                            |
| Max air consumption             | cfm        | 120,1                         |
| Air working pressure            | psi        | 29 ÷ 87                       |
| Air inlet connection            |            | NPT 3/4" (f)                  |
| Air outlet connection (muffler) |            | NPT 1" (f)                    |
| Fluid inlet connection          |            | NPT 2" (f)                    |
| Fluid outlet connection         |            | NPT 1-1/2" (f)                |
| Balls for inlet and outlet      |            | ball valve                    |
| Membranes                       |            | NBR                           |
| Balls                           |            | Hytrel®                       |
| Seats                           |            | Hytrel®                       |
| Packing                         | No ft3     | 1 - 2.5                       |
| Gross weight                    | lb         | 47                            |