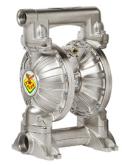

## P/N 3CA/50111HHH-55 Diaphragm pumps - entirely in aluminum

Diaphragm pump in aluminum series AAB-2 with membranes, balls and seats in Hytrel  $\ensuremath{\mathbb{R}}$ 

## CERTIFICATIONS ATEX (ZONE 1) | ATEX (ZONE 21)

| Features                        | UM         | Value                         |
|---------------------------------|------------|-------------------------------|
| Flow rate                       | gpm        | 161                           |
| Ratio                           |            | 1:1                           |
| Max pressure                    | psi        | 120                           |
| Max cicles for minute           | cpm        | 147                           |
| Delivery for cicles             | gallons    | 1,09                          |
| Max suction lift                | feet (')   | dry column 16 - wet column 25 |
| Max size pumpable solids        | inches (") | 0,26                          |
| Max working temperature         | °F         | 212                           |
| Noise level                     | dB         | 82                            |
| Max air consumption             | cfm        | 141,2                         |
| Air working pressure            | psi        | 29 ÷ 87                       |
| Air inlet connection            |            | NPT 3/4" (f)                  |
| Air outlet connection (muffler) |            | NPT 1" (f)                    |
| Fluid inlet connection          |            | NPT 2.1/2" (f)                |
| Fluid outlet connection         |            | NPT 2" (f)                    |
| Balls for inlet and outlet      |            | ball valve                    |
| Membranes                       |            | Hytrel®                       |
| Balls                           |            | Hytrel®                       |
| Seats                           |            | Hytrel®                       |
| Packing                         | No ft3     | 1 - 4.2                       |
| Gross weight                    | lb         | 95                            |