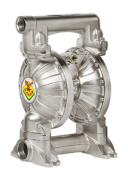

## Diaphragm pumps - entirely in aluminum

Diaphragm pump in aluminum series AAB-2 with membranes, balls and seats in Santoprene™

FLUIDS FRESH OIL | WATER | DIESEL FUEL

SECTORS AERONAUTIC | AGRICULTURE | AUTOMOTIVE | LUBE TRUCK AND INDUSTRIAL VEHICLE | CLEANING | BUILDING

INDUSTRY AND ROAD CONSTRUCTION | RAILWAY TRANSPORT | CHEMICAL INDUSTRY | MANUFACTURING INDUSTRY

| MINING | SHIPPING AND OFFSHORE

CERTIFICATIONS ATEX (ZONE 1) | ATEX (ZONE 21)

| Features                        | UM         | Value                         |
|---------------------------------|------------|-------------------------------|
| Flow rate                       | gpm        | 161                           |
| Ratio                           |            | 1:1                           |
| Max pressure                    | psi        | 120                           |
| Max cicles for minute           | cpm        | 147                           |
| Delivery for cicles             | gallons    | 1,09                          |
| Max suction lift                | feet (')   | dry column 16 - wet column 25 |
| Max size pumpable solids        | inches (") | 0,26                          |
| Max working temperature         | °F         | 212                           |
| Noise level                     | dB         | 82                            |
| Max air consumption             | cfm        | 141,2                         |
| Air working pressure            | psi        | 29 ÷ 87                       |
| Air inlet connection            |            | NPT 3/4" (f)                  |
| Air outlet connection (muffler) |            | NPT 1" (f)                    |
| Fluid inlet connection          |            | NPT 2.1/2" (f)                |
| Fluid outlet connection         |            | NPT 2" (f)                    |
| Balls for inlet and outlet      |            | ball valve                    |
| Membranes                       |            | Santoprene <sup>™ </sup>      |
| Balls                           |            | Santoprene <sup>™ </sup>      |
| Seats                           |            | Santoprene <sup>™</sup>       |
| Packing                         | No ft3     | 1 - 4.2                       |
| Gross weight                    | lb         | 95                            |