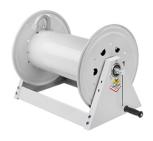

## P/N 7562001.100-55

Manual hose reels - s. 500

Manual trolley-mounted hose reel series 500, for air-water and diesel, 290 psi, without hose. Drum width 23.6". Inlet-outlet NPT 1" (f)

## FLUIDS SECTORS

FRESH OIL | ANTIFREEZE | AIR | WATER | DIESEL FUEL

AGRICULTURE | RAILWAY TRANSPORT | MANUFACTURING INDUSTRY | MINING | SHIPPING AND OFFSHORE

| Features          | UM           | Value                     |
|-------------------|--------------|---------------------------|
| Pressure          | psi          | 300                       |
| Compatible fluids |              | air - water - diesel fuel |
| Swivel joint      |              | brass                     |
| Seals             |              | Viton®                    |
| Characteristic    |              | fixed                     |
| Material          |              | painted steel             |
| Couplings         |              |                           |
| Hose              |              |                           |
| ø and hose length | ø - feet (') |                           |
| Inlet             |              | NPSM 1" (f)               |
| Outlet            |              | NPSM 1" (f)               |
| Reel flow path    |              | brass - zinc plated steel |
| Drum width        | inches (")   | 23.6"                     |