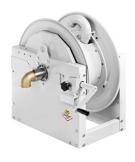

## P/N 7721001.100-55

Manual hose reels - s. 700

Manual hose reel series 700, for air-water and diesel, 290 psi, without hose. Drum width 10.6". Inlet-outlet NPT 2" (f)

FLUIDS SECTORS FRESH OIL | AIR | WATER | DIESEL FUEL

RAILWAY TRANSPORT | MANUFACTURING INDUSTRY | MINING | SHIPPING AND OFFSHORE

| Features          | UM           | Value                                |
|-------------------|--------------|--------------------------------------|
| Pressure          | psi          | 300                                  |
| Compatible fluids |              | air - water - diesel fuel            |
| Swivel joint      |              | aluminum - brass                     |
| Seals             |              | Viton®                               |
| Characteristic    |              | manual                               |
| Material          |              | painted steel                        |
| Couplings         |              | -                                    |
| Hose              |              | -                                    |
| ø and hose length | ø - feet (') | -                                    |
| Inlet             |              | NPSM 2" (f)                          |
| Outlet            |              | NPSM 2" (f)                          |
| Reel flow path    |              | aluminum - brass - zinc plated steel |
| Drum width        | inches (")   | 9.5"                                 |