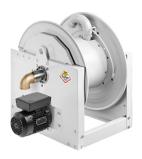

## P/N 7741601.100-55

Motorized hose reels - s. 700

Hose reel with electric motorization 115 V in painted steel series 700, for air-water and diesel, 290 psi, without hose. Drum width 16.2". Inlet-outlet NPT 2" (f)

## FLUIDS SECTORS

FRESH OIL | AIR | WATER | DIESEL FUEL

RAILWAY TRANSPORT | MANUFACTURING INDUSTRY | MINING | SHIPPING AND OFFSHORE

| Features          | UM           | Value                                |
|-------------------|--------------|--------------------------------------|
| Pressure          | psi          | 300                                  |
| Compatible fluids |              | air - water - diesel fuel            |
| Swivel joint      |              | aluminum - brass                     |
| Seals             |              | Viton®                               |
| Characteristic    |              | electric 115 V AC                    |
| Material          |              | painted steel                        |
| Couplings         |              | -                                    |
| Hose              |              | -                                    |
| ø and hose length | ø - feet (') | -                                    |
| Inlet             |              | NPSM 2" (f)                          |
| Outlet            |              | NPSM 2" (f)                          |
| Reel flow path    |              | aluminum - brass - zinc plated steel |
| Drum width        | inches (")   | 12.6"                                |