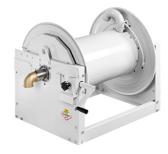

## P/N 7771001.400-55 Manual hose reels - s. 700

Manual hose reel series 700, for oil and similar, 1015 psi, without hose. Drum width 27.2". Inlet-outlet NPT 2" (f)

FLUIDS SECTORS FRESH OIL

RAILWAY TRANSPORT | MANUFACTURING INDUSTRY | MINING | SHIPPING AND OFFSHORE

| Features          | UM           | Value                     |
|-------------------|--------------|---------------------------|
| Pressure          | psi          | 1015                      |
| Compatible fluids |              | oils and allied products  |
| Swivel joint      |              | zinc plated steel         |
| Seals             |              | polyurethane              |
| Characteristic    |              | manual                    |
| Material          |              | painted steel             |
| Couplings         |              | -                         |
| Hose              |              |                           |
| ø and hose length | ø - feet (') | -                         |
| Inlet             |              | NPSM 2" (f)               |
| Outlet            |              | NPSM 2" (f)               |
| Reel flow path    |              | brass - zinc plated steel |
| Drum width        | inches (")   | 23.6"                     |