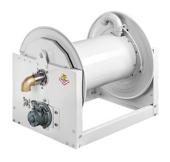

## P/N 7771901.400-55

Motorized hose reels - s. 700

Hose reel with pneumatic motorization in painted steel series 700, for oil and similar, 1015 psi, without hose. Drum width 27.2". Inlet-outlet NPT 2" (f)

FLUIDS SECTORS FRESH OIL

RAILWAY TRANSPORT | MANUFACTURING INDUSTRY | MINING | SHIPPING AND OFFSHORE

| Features          | UM           | Value                    |
|-------------------|--------------|--------------------------|
| Pressure          | psi          | 1015                     |
| Compatible fluids |              | oils and allied products |
| Swivel joint      |              | zinc plated steel        |
| Seals             |              | polyurethane             |
| Characteristic    |              | pneumatic                |
| Material          |              | painted steel            |
| Couplings         |              | -                        |
| Hose              |              | -                        |
| ø and hose length | ø - feet (') | -                        |
| Inlet             |              | NPSM 2" (f)              |
| Outlet            |              | NPSM 2" (f)              |
| Reel flow path    |              | zinc plated steel        |
| Drum width        | inches (")   | 23.6"                    |