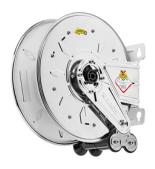

## AISI 304 stainless steel hose reels

AISI 304 stainless steel hose reel for hot water, 3000 psi, without hose, NPSM 3/8" (f) inlet - NPTF 3/8" (f) outlet

FLUIDS WATER

SECTORS AGRICULTURE | CLEANING | CHEMICAL INDUSTRY | MANUFACTURING INDUSTRY | SHIPPING AND OFFSHORE

CERTIFICATIONS ATEX (ZONE 1) | ATEX (ZONE 21)

| Features          | UM           | Value                    |
|-------------------|--------------|--------------------------|
| Pressure          | psi          | 3000                     |
| Compatible fluids |              | water max 130 °C         |
| Swivel joint      |              | AISI 304 stainless steel |
| Seals             |              | Viton®                   |
| Characteristic    |              | fixed                    |
| Material          |              | AISI 304 stainless steel |
| Couplings         |              | -                        |
| Hose              |              | -                        |
| ø and hose length | ø - feet (') | -                        |
| Inlet             |              | NPSM 3/8" (f)            |
| Outlet            |              | NPTF 3/8" (f)            |
| Reel flow path    |              | AISI 304 stainless steel |
| Drum width        | inches (")   | 4.3"                     |