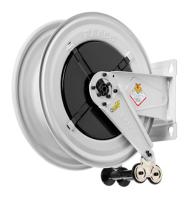

## P/N 8430.600-55

## Various industrial hose reels

Hose reel for diesel fuel, 300 psi, without hose, NPSM 1" (f) inlet - NPSM 1" (f) outlet

## FLUIDS SECTORS

DIESEL FUEL

AGRICULTURE | LUBE TRUCK AND INDUSTRIAL VEHICLE | BUILDING INDUSTRY AND ROAD CONSTRUCTION | RAILWAY TRANSPORT | MANUFACTURING INDUSTRY | MINING | SHIPPING AND OFFSHORE

| Features          | UM           | Value                     |
|-------------------|--------------|---------------------------|
| Pressure          | psi          | 140                       |
| Compatible fluids |              | diesel fuel               |
| Swivel joint      |              | brass                     |
| Seals             |              | Viton®                    |
| Characteristic    |              | fixed                     |
| Material          |              | painted steel             |
| Couplings         |              | -                         |
| Hose              |              | -                         |
| ø and hose length | ø - feet (') | -                         |
| Inlet             |              | NPSM 1/2" (f)             |
| Outlet            |              | NPSM 1/2" (m)             |
| Reel flow path    |              | brass - zinc plated steel |
| Drum width        | inches (")   | 4.5"                      |