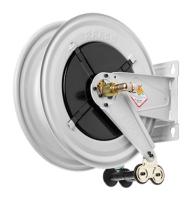

## Various industrial hose reels

Hose reel for welding, twin hoses, 250 psi, without hose, UNF 9/16" (m) inlet - UNF 9/16" (m) outlet

FLUIDS OXYGEN/ACETYLENE

SECTORS BUILDING INDUSTRY AND ROAD CONSTRUCTION | MANUFACTURING INDUSTRY | MINING | SHIPPING AND OFFSHORE

## CERTIFICATIONS ATEX (ZONE 2) | ATEX (ZONE 22)

| Features          | UM           | Value                     |
|-------------------|--------------|---------------------------|
| Pressure          | psi          | 250                       |
| Compatible fluids |              | welding                   |
| Swivel joint      |              | brass                     |
| Seals             |              | Viton®                    |
| Characteristic    |              | fixed                     |
| Material          |              | painted steel             |
| Couplings         |              | -                         |
| Hose              |              | -                         |
| ø and hose length | ø - feet (') | -                         |
| Inlet             |              | UNF 9/16" (m)             |
| Outlet            |              | UNF 9/16" (m)             |
| Reel flow path    |              | brass - zinc plated steel |
| Drum width        | inches (")   | 4.5"                      |