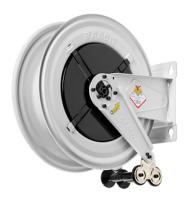

## P/N 8436.250-55

## Various industrial hose reels

Hose reel for DEF, 140 psi, without hose, NPSM 1" (f) inlet - NPSM 3/4" outlet (f), AISI 304 stainless steel joint

| Features          | UM           | Value                    |
|-------------------|--------------|--------------------------|
| Pressure          | psi          | 1400                     |
| Compatible fluids |              | DEF                      |
| Swivel joint      |              | AISI 304 stainless steel |
| Seals             |              | Viton®                   |
| Characteristic    |              | fixed                    |
| Material          |              | painted steel            |
| Couplings         |              |                          |
| Hose              |              |                          |
| ø and hose length | ø - feet (') |                          |
| Inlet             |              | NPTF 3/4" (f)            |
| Outlet            |              | NPTF 3/4" (m)            |
| Reel flow path    |              | AISI 304 stainless steel |
| Drum width        | inches (")   | 6.6"                     |