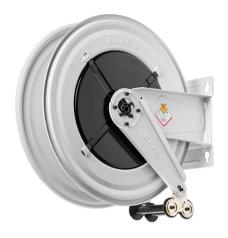

## P/N 8530.150-55

## Various industrial hose reels

Hose reel for diesel fuel, 140 psi, without hose, NPSM 1" (f) inlet - NPSM 1" (f) outlet

FLUIDS DIESEL FUEL | A1 JET (FUEL FOR PLANES)

SECTORS AGRICULTURE | LUBE TRUCK AND INDUSTRIAL VEHICLE | BUILDING INDUSTRY AND ROAD CONSTRUCTION |

RAILWAY TRANSPORT | MANUFACTURING INDUSTRY | MINING | SHIPPING AND OFFSHORE

CERTIFICATIONS ATEX (ZONE 1) | ATEX (ZONE 21)

| Features          | UM           | Value                     |
|-------------------|--------------|---------------------------|
| Pressure          | psi          | 140                       |
| Compatible fluids |              | diesel fuel               |
| Swivel joint      |              | brass                     |
| Seals             |              | Viton®                    |
| Characteristic    |              | fixed                     |
| Material          |              | painted steel             |
| Couplings         |              | -                         |
| Hose              |              | -                         |
| ø and hose length | ø - feet (') | -                         |
| Inlet             |              | NPSM 1" (f)               |
| Outlet            |              | NPSM 1" (f)               |
| Reel flow path    |              | brass - zinc plated steel |
| Drum width        | inches (")   | 4.5"                      |