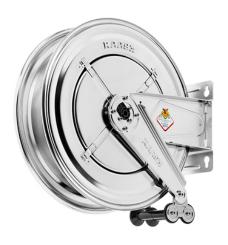

## P/N 8534.250-55

## AISI 304 stainless steel hose reels

AISI 304 stainless steel hose reel for hot water and DEF, 2000 psi, without hose, NPSM 1" (f) inlet - NPSM 1" (f) outlet

| Features          | UM           | Value                    |
|-------------------|--------------|--------------------------|
| Pressure          | psi          | 1400                     |
| Compatible fluids |              | DEF                      |
| Swivel joint      |              | AISI 304 stainless steel |
| Seals             |              | Viton®                   |
| Characteristic    |              | fixed                    |
| Material          |              | AISI 304 stainless steel |
| Couplings         |              |                          |
| Hose              |              |                          |
| ø and hose length | ø - feet (') |                          |
| Inlet             |              | NPSM 1" (f)              |
| Outlet            |              | NPSM 3/4" (f)            |
| Reel flow path    |              | AISI 304 stainless steel |
| Drum width        | inches (")   | 4.5"                     |