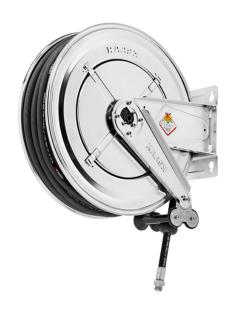

## Various industrial hose reels

AISI 304 stainless steel hose reel for DEF, 300 psi, with hose 33' ø 0.75"  $\div$  1", NPTF 3/4" (f) inlet - NPTF 3/4" (m) outlet

| Features          | UM           | Value                    |
|-------------------|--------------|--------------------------|
| Pressure          | psi          | 140                      |
| Compatible fluids |              | DEF                      |
| Swivel joint      |              | AISI 304 stainless steel |
| Seals             |              | Viton®                   |
| Characteristic    |              | fixed                    |
| Material          |              | AISI 304 stainless steel |
| Couplings         |              | AISI 304 stainless steel |
| Hose              |              | 987.210-55               |
| ø and hose length | ø - feet (') | 3/4" - 35'               |
| Inlet             |              | NPTF 3/4" (f)            |
| Outlet            |              | NPTF 3/4" (m)            |
| Reel flow path    |              | AISI 304 stainless steel |
| Drum width        | inches (")   | 4.5"                     |