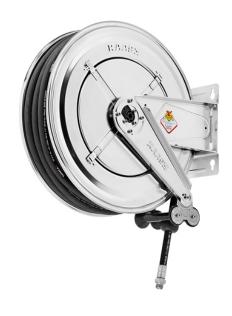

## Various industrial hose reels

AISI 304 stainless steel hose reel for DEF, 300 psi, with hose 49' ø 0.75"  $\div$  1", NPTF 3/4" (f) inlet - NPTF 3/4" (m) outlet

| Features          | UM           | Value                    |
|-------------------|--------------|--------------------------|
| Pressure          | psi          | 140                      |
| Compatible fluids |              | DEF                      |
| Swivel joint      |              | AISI 304 stainless steel |
| Seals             |              | Viton®                   |
| Characteristic    |              | fixed                    |
| Material          |              | AISI 304 stainless steel |
| Couplings         |              | AISI 304 stainless steel |
| Hose              |              | 987.215-55               |
| ø and hose length | ø - feet (') | 3/4" - 50'               |
| Inlet             |              | NPTF 3/4" (f)            |
| Outlet            |              | NPTF 3/4" (m)            |
| Reel flow path    |              | AISI 304 stainless steel |
| Drum width        | inches (")   | 4.5"                     |