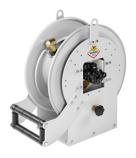

## P/N 8617.400-55

Motorized hose reels - s. 600

Hydraulic motor operated hose reel for oil, 2000 psi, without hose, NPSM 1" (f) inlet - NPSM 1" (f) outlet

FLUIDS SECTORS FRESH OIL

RAILWAY TRANSPORT | MANUFACTURING INDUSTRY | MINING | SHIPPING AND OFFSHORE

| Features          | UM           | Value                     |
|-------------------|--------------|---------------------------|
| Pressure          | psi          | 2000                      |
| Compatible fluids |              | oils and allied products  |
| Swivel joint      |              | zinc plated steel         |
| Seals             |              | polyurethane              |
| Characteristic    |              | fixed                     |
| Material          |              | painted steel             |
| Couplings         |              |                           |
| Hose              |              |                           |
| ø and hose length | ø - feet (') |                           |
| Inlet             |              | NPSM 1" (f)               |
| Outlet            |              | NPSM 1" (f)               |
| Reel flow path    |              | brass - zinc plated steel |
| Drum width        | inches (")   | 7.2"                      |