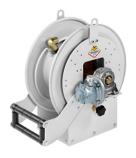

## P/N 8618.100-55

Motorized hose reels - s. 600

Pneumatic motor operated hose reel for air-water, 300 psi, without hose, NPSM 1" (f) inlet - NPSM 1" (f) outlet

FLUIDS SECTORS FRESH OIL | AIR | WATER | DIESEL FUEL

RAILWAY TRANSPORT | MANUFACTURING INDUSTRY | MINING | SHIPPING AND OFFSHORE

| Features          | UM           | Value                     |
|-------------------|--------------|---------------------------|
| Pressure          | psi          | 300                       |
| Compatible fluids |              | air - water               |
| Swivel joint      |              | brass                     |
| Seals             |              | Viton®                    |
| Characteristic    |              | fixed                     |
| Material          |              | painted steel             |
| Couplings         |              | -                         |
| Hose              |              | -                         |
| ø and hose length | ø - feet (') | -                         |
| Inlet             |              | NPSM 1" (f)               |
| Outlet            |              | NPSM 1" (f)               |
| Reel flow path    |              | brass - zinc plated steel |
| Drum width        | inches (")   | 7.2"                      |