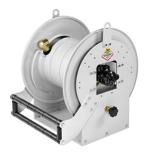

## P/N 8637.500-55

Motorized hose reels - s. 600

Hydraulic motor operated hose reel for grease, 5800 psi, without hose, NPSM 1" (f) inlet - NPSM 1" (f) outlet

FLUIDS SECTORS FRESH OIL | GREASE

RAILWAY TRANSPORT | MANUFACTURING INDUSTRY | MINING | SHIPPING AND OFFSHORE

| Features          | UM           | Value             |
|-------------------|--------------|-------------------|
| Pressure          | psi          | 5800              |
| Compatible fluids |              | grease            |
| Swivel joint      |              | zinc plated steel |
| Seals             |              | polyurethane      |
| Characteristic    |              | fixed             |
| Material          |              | painted steel     |
| Couplings         |              | -                 |
| Hose              |              | -                 |
| ø and hose length | ø - feet (') | -                 |
| Inlet             |              | NPSM 1" (f)       |
| Outlet            |              | NPSM 1" (f)       |
| Reel flow path    |              | zinc plated steel |
| Drum width        | inches (")   | 14.6"             |