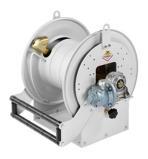

## P/N 8638.200-55

Motorized hose reels - s. 600

Peumatic motor operated hose reel for hot water, 1400 psi, without hose, NPSM 1" (f) inlet - NPSM 1" (f) outlet

FLUIDS SECTORS WATER

ORS RAILWAY TRANSPORT | MANUFACTURING INDUSTRY | MINING | SHIPPING AND OFFSHORE

| Features          | UM           | Value                     |
|-------------------|--------------|---------------------------|
| Pressure          | psi          | 1400                      |
| Compatible fluids |              | water max 130 °C          |
| Swivel joint      |              | AISI 304 stainless steel  |
| Seals             |              | Viton®                    |
| Characteristic    |              | fixed                     |
| Material          |              | painted steel             |
| Couplings         |              |                           |
| Hose              |              |                           |
| ø and hose length | ø - feet (') |                           |
| Inlet             |              | NPSM 1" (f)               |
| Outlet            |              | NPSM 1" (f)               |
| Reel flow path    |              | brass - zinc plated steel |
| Drum width        | inches (")   | 14.6"                     |